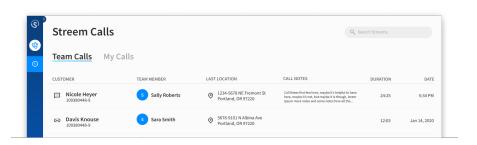

## Catch every detail for later use

A robust call log and media gallery help you document project specs, customer requests, and key data seamlessly with the help of StreemVision™ intelligent camera.

Project notes, images, videos, and 3D data are collected in a one-page call log, which can be shared with a simple URL.