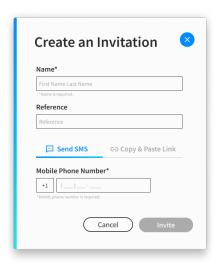

# Connect & Invite through Streem

- 1. Enter your customer's name
- 2. Enter the Dispatch ID into the Reference field with no spaces or extra characters. (This is critical to tracking productivity)
- Enter the customer's mobile number and click "invite."

They will get a text message containing a personalized link.

No need to have them install an app or create an account; after following the link they can connect to you right from their mobile browser.

EXPERT VIEW 2.0 /02