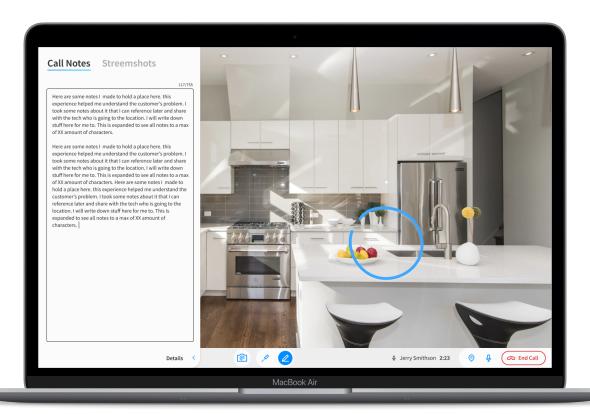

## Expert View 2.0 slide out menu

Easily take notes and edit Streemshot photos during a Streem call in the left-side menu. Open and close this feature by clicking on details or access your notes in your call log.

## **Call Notes**

Easily update and edit the call log as needed. Add notes and attach files to any call or Streemshot.