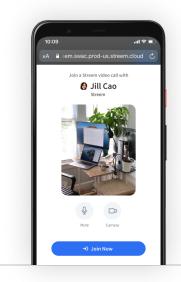

They will get a text message containing a personalized link.

No need to have them install an app or create an account; after following the link they can connect to you right from their mobile browser.

EXPERT VIEW 2.0 /02