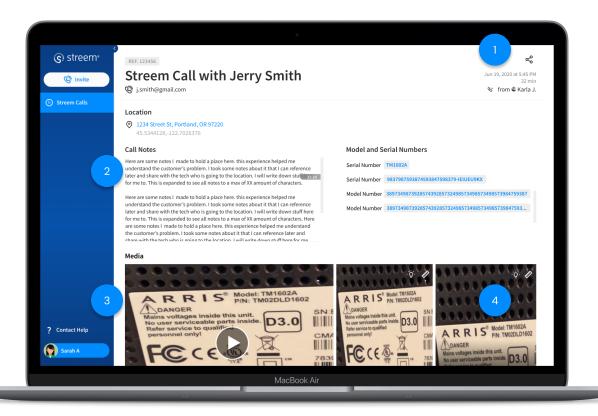

## Catch every detail for later use

A robust call log and media gallery help you document project specs, customer requests, and key data seamlessly with the help of StreemVision™ intelligent camera.

Project notes, images, videos, and 3D data are collected in a one-page call log, which can be shared with a simple URL.

## **Call Notes**

Easily update and edit the call log as needed. Add notes and attach files to any call or Streemshot.

#### Video

Streem records the entire enhanced video call so you can replay and review the details later.

### **Streemshots**

The high-res photos you capture on a Streem call help you clearly understand customer requests with additional layers of 3D data.

<sup>\*</sup> Advanced AR tools like AR measurement require an iOS, Android, or SKD app.